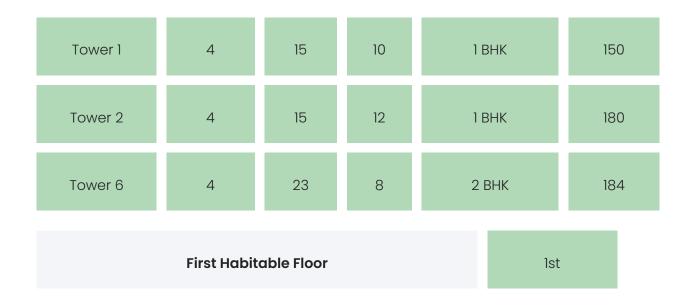

# **BUILDING LAYOUT**

| Tower Name Number Total of Lifts Floors | Flats<br>per<br>Floor | Configurations | Dwelling<br>Units |
|-----------------------------------------|-----------------------|----------------|-------------------|
|-----------------------------------------|-----------------------|----------------|-------------------|