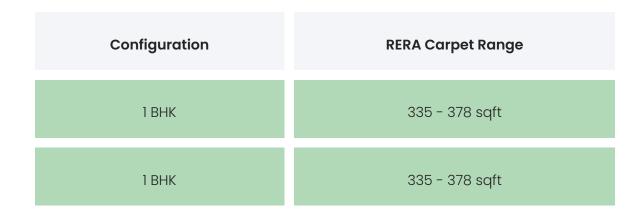

# FLAT INTERIORS

| 2 BHK 495 - 547 s  |        | qft |
|--------------------|--------|-----|
| Floor To Ceiling I | Height | NA  |
| Views Available NA |        |     |

| Flooring                     | Wooden Flooring,Vitrified Tiles,Anti Skid Tiles      |
|------------------------------|------------------------------------------------------|
| Joinery, Fittings & Fixtures | Sanitary Fittings,Kitchen Platform                   |
| Finishing                    | Laminated flush doors,Double glazed glass<br>windows |
| HVAC Service                 | NA                                                   |
| Technology                   | NA                                                   |
| White Goods                  | NA                                                   |